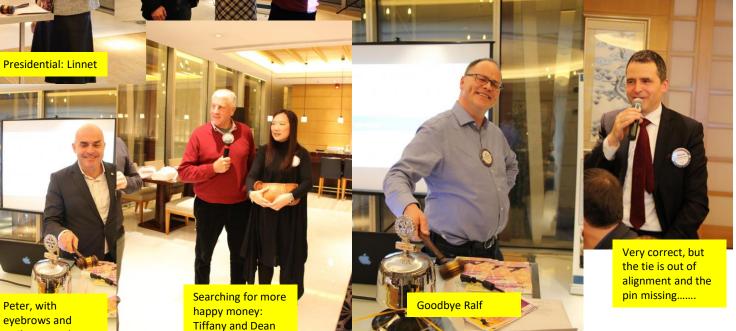

### Highlights from the last meeting

Our last meeting was for the first time chaired by Linnet, our incoming President. It went very smoothly and the extraordinary amount of happy money collected underlines how happy people will be with her presidency. The meeting started with Filippo reading the Four-Way-Test. Then Christian introduced guests and visitors. This was followed by various announcements. David highlighted the coming Austin Powers Party and Christian distributed leaflets, asking all members to further distribute them in schools, supermarkets and wherever a blackboard can be found. Tiffany and Dean proceeded to collect happy money. Peter donated 1.000 RMB as after long absence he managed to be back again, while Ralf, donated 1.00RMB for being happy about having a new job. Unfortunately he also announced his departure, not from China but from Shanghai. Maybe he can start a Rotary Club in Wuhan, his new residency. Last but not least there was also a birthday cake for Diane, Dean and Adam, our February birthday children.

The meeting was adjourned with a toast to Ralf.

smile strangely matched